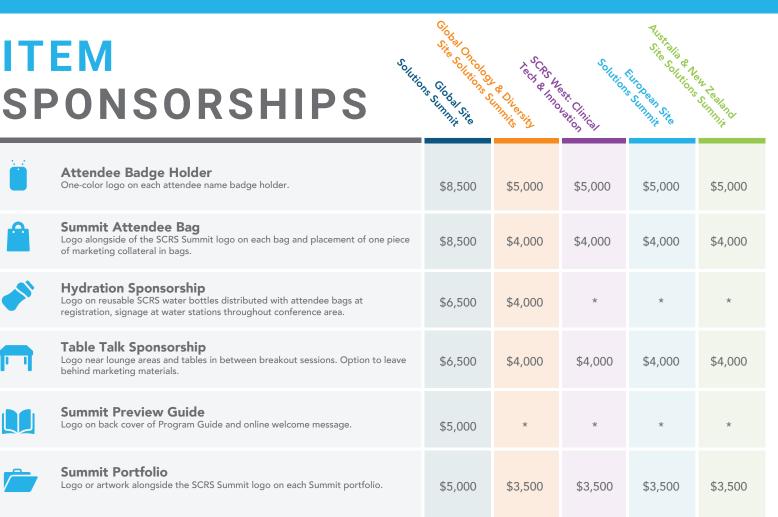

| \$4,000  | \$2,500  | \$2,500  | \$2,500  | \$2,500  |
| 2                    | First-Time and International Attendee Reception<br>Logo on signage and on outbound invitation to first-time attendees, and option to<br>greet audience.                                                                                                                                                                                                                                               | \$7,500  | *        | *        | *        | *        |

# ITEM **SPONSORSHIPS**



# DIGITAL **SPONSORSHIPS**



|         |                                                                                                                                                                                                                                                                                                                                                                |          |         |              |         | C       |
|---------|------------------------------------------------------------------------------------------------------------------------------------------------------------------------------------------------------------------------------------------------------------------------------------------------------------------------------------------------