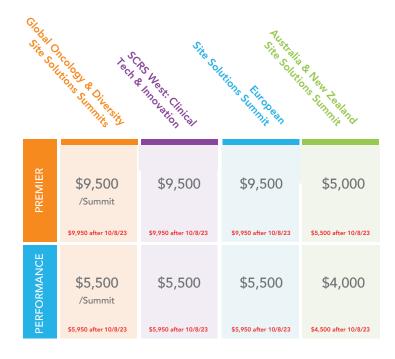

### SCRS Diversity Site Solutions Summit

April 8-9, 2024 Atlanta, GA Loews Atlanta Hotel This critical DEI-focused program will explore the complexities, opportunities and innovations taking place within the clinical research enterprise. Sponsorship places your voice among the leading organizations dedicated to prioritizing diversity and health equity in clinical research.

June 3-4, 2024 Scottsdale, AZ The Scott Resort The Intersection of Technology and best practice leads to breakthroughs within the clinical research enterprise. SCRS West: Clinical Tech & Innovation will focus on new thinking and collaborative problem solving to power the partnerships research needs in 2024 and beyond.

July 2024 Melbourne, Australia <sub>Grand Hyatt</sub> The 2024 Australia & New Zealand Site Solutions Summit is dedicated to addressing industry challenges av sharing ideas for progress, operational excellence and study growth. As the fastest growing member region for SCRS in 2023, you do not want to miss this exceptional meeting!

Global Oncology Site Solutions Summit

April 10-11, 2024 Atlanta, GA Loews Atlanta Hotel The Oncology Site Solutions Summit is focused on delivering best practices and connections for operational excellence and success for Oncology research sites and our partners throughout the clinical research enterprise.

Late 2024/Early 2025 Barcelona, Spain The 2024 European Site Solutions Summit celebrates the global impact of research, and brings together clinical stakeholders in the region to share new approaches and experience to the SCRS community.

# **SPONSORSHIP TIERS**